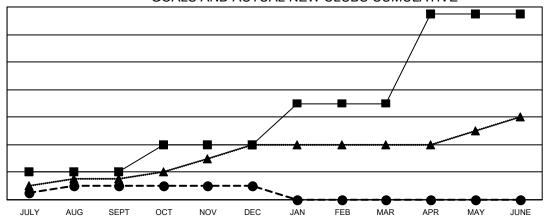

## GOALS AND ACTUAL NEW CLUBS CUMULATIVE

- CURRENT YEAR GOALS FOR NEW CLUBS

- ● - CURRENT YEAR ACTUAL NEW CLUBS

- ▲ - LAST YEAR ACTUAL NEW CLUBS