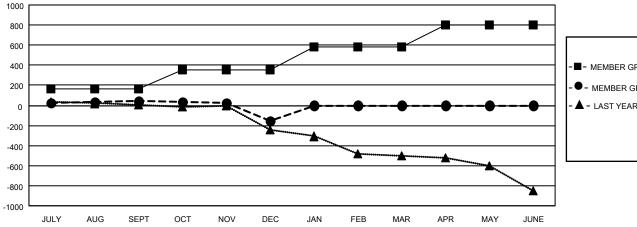

## GOALS AND ACTUAL MEMBERS CUMULATIVE

| -■- MEMBER GROWTH NET GOAL     |     |
|--------------------------------|-----|
| - ● - MEMBER GROWTH ACTUAL     |     |
| - ▲ - LAST YEAR MEMBERSHIP ACT | UAL |
|                                |     |
|                                |     |